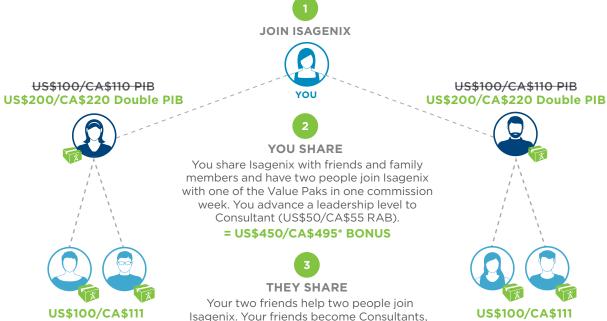

# YOU SHARE, THEY SHARÉ, REPEAT

## ISAGENIX HAS CREATED A SYSTEM THAT CAN HELP YOU EARN MONEY BY SHARING PRODUCTS.

## **KEY TERMS**

- PIB Product Introduction Bonus
- Double PIB Double Product Introduction Bonus
- RAB Rank Advancement Bonus
- Commission Week Monday-Sunday ET

IF ACHIEVED WITHIN 60 DAYS OF JOINING = US\$250/CA\$277\* **CRYSTAL MANAGER BONUS** 

and you receive a US\$100/CA\$111 Consultant development bonus for each of them. = US\$200/CA\$222\* BONUS

GRAND TOTAL = UP TO US\$900/CA\$994\* BONUS

The example above is for illustration purposes only. Conditions apply. For more information, visit IsagenixBusiness.com and/or contact your Sponsor.